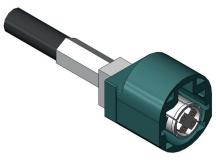

HSD-Female (H819AE1)

The F819 combines several advantages: Conical inlet of the external as well as internal contact for better contacting and compensation of tolerances. In addition, the screwed internal contacts (F17512B0023G150SPS1) prevent the contact from being pulled out of the receptacle. The probe is used for purely electrical contacting of HSD females.