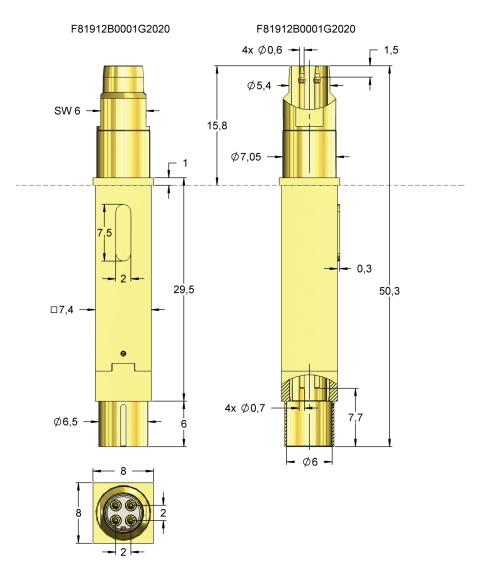

## **Connection units selectable**

HF819 \* deviating from standard, depending on diameter.

| Order Code       | Sense Pin | Tip Style | ØA        | ØΒ        | С      | Н     | L Versi |
|------------------|-----------|-----------|-----------|-----------|--------|-------|---------|
| F81912B0001G2020 |           | 12 *      | max. 0,60 | max. 5,40 | - 1,50 | 15,80 | 50,30 - |