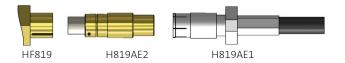

By combining the connection elements H819AE2 and H819AE1 a **defined and reproducible measuring** setup with fix parameters can be realized.