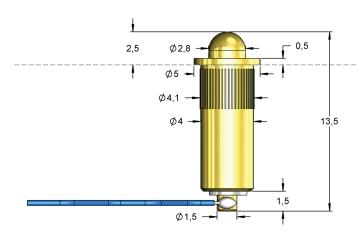

### F67111M1007G200

## Battery Contact 106 mil for Pressing-in with Continuous Plunger

| Centers (mm/mil) | 5,50 / 216      |
|------------------|-----------------|
| Current          | 5,0 A           |
| R typ            | <20 mOhm        |
| Temperature      | -40°C+200°C (H) |

#### Drill Size (mm)

F67111M1007G200 4,01 - 4,08