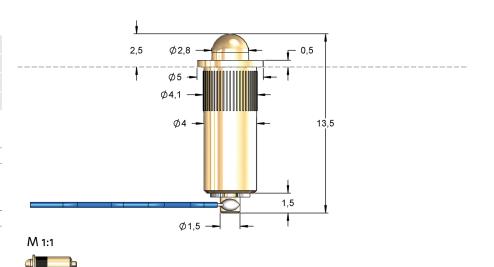

# F67111M1007U150

# Battery Contact 106 mil for Pressing-in with Continuous Plunger

| Centers (mm/mil) | 5,50 / 216      |
|------------------|-----------------|
| Current          | 5,0 A           |
| R typ            | 100 mOhm        |
| Temperature      | -40°C+200°C (H) |

**Materials and Plating** 

| Plunger | Brass, unplated          |
|---------|--------------------------|
| Barrel  | Brass, unplated          |
| Snring  | Stainless steel unplated |

Drill Size (mm)

F67111M1007U150 4,01 - 4,08